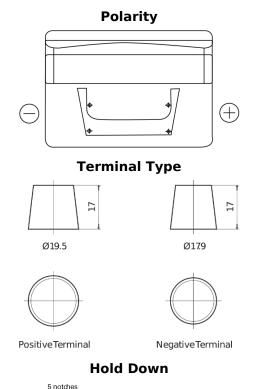

## **Standard TC542**

| Part number                    | TC542         |
|--------------------------------|---------------|
| Technology                     | Flooded       |
| EAN/GTIN                       | 3661024054850 |
| Voltage                        | 12 V          |
| Capacity                       | 54.0 Ah       |
| CCA                            | 500 A         |
| Length                         | 242 mm        |
| Width                          | 175 mm        |
| Height                         | 175 mm        |
| Box size                       | LB2           |
| Polarity                       | ETN 0         |
| Terminal Type                  | EN taper post |
| Hold Down                      | B13           |
| Weights (subject of variation) | 12.90 kg      |