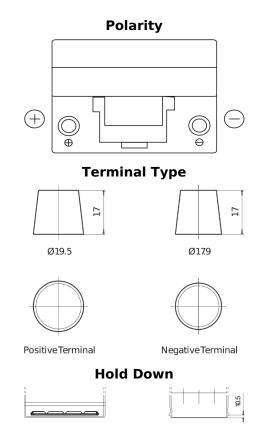

## **Standard TC905**

| Part number                    | TC905         |
|--------------------------------|---------------|
| Technology                     | Flooded       |
| EAN/GTIN                       | 3661024054768 |
| Voltage                        | 12 V          |
| Capacity                       | 90.0 Ah       |
| CCA                            | 680 A         |
| Length                         | 306 mm        |
| Width                          | 173 mm        |
| Height                         | 222 mm        |
| Box size                       | D31           |
| Polarity                       | ETN 1         |
| Terminal Type                  | EN taper post |
| Hold Down                      | Korean B1     |
| Weights (subject of variation) | 19.90 kg      |