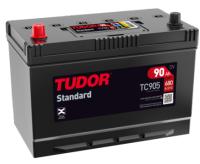

## **Standard TC905**

| Part number                    | TC905         |
|--------------------------------|---------------|
| Technology                     | Flooded       |
| EAN/GTIN                       | 3661024054768 |
| Voltage                        | 12 V          |
| Capacity                       | 90.0 Ah       |
| CCA                            | 680 A         |
| Length                         | 306 mm        |
| Width                          | 173 mm        |
| Height                         | 222 mm        |
| Box size                       | D31           |
| Polarity                       | ETN 1         |
| Terminal Type                  | EN taper post |
| Hold Down                      | Korean B1     |
| Weights (subject of variation) | 19.90 kg      |