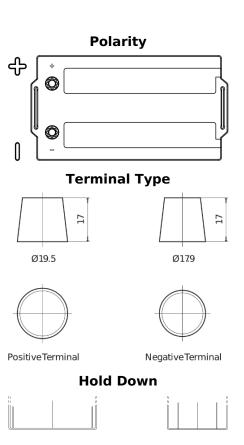

## StrongPRO EFB+ TE2353

| Part number                    | TE2353        |
|--------------------------------|---------------|
| Technology                     | EFB           |
| EAN/GTIN                       | 3661024056694 |
| Voltage                        | 12 V          |
| Capacity                       | 235.0 Ah      |
| CCA                            | 1200 A        |
| Length                         | 518 mm        |
| Width                          | 274 mm        |
| Height                         | 240 mm        |
| Box size                       | D06           |
| Polarity                       | ETN 3         |
| Terminal Type                  | EN taper post |
| Hold Down                      | B0            |
| Weights (subject of variation) | 58.20 kg      |
|                                |               |