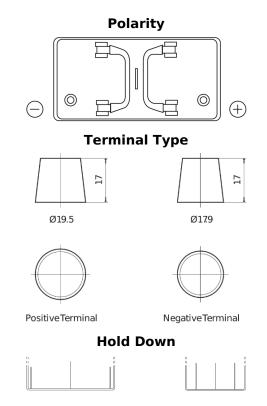

## PowerPRO TF1250

| Part number                    | TF1250        |
|--------------------------------|---------------|
| Technology                     | Flooded       |
| EAN/GTIN                       | 3661024057677 |
| Voltage                        | 12 V          |
| Capacity                       | 125.0 Ah      |
| CCA                            | 850 A         |
| Length                         | 349 mm        |
| Width                          | 175 mm        |
| Height                         | 285 mm        |
| Box size                       | D03           |
| Polarity                       | ETN 0         |
| Terminal Type                  | EN taper post |
| Hold Down                      | В0            |
| Weights (subject of variation) | 31.00 kg      |