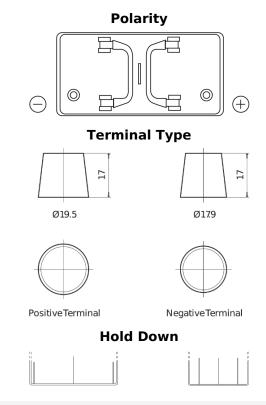

## **StartPRO TG1100**

| Part number                    | TG1100        |
|--------------------------------|---------------|
| Technology                     | Flooded       |
| EAN/GTIN                       | 3661024055376 |
| Voltage                        | 12 V          |
| Capacity                       | 110.0 Ah      |
| CCA                            | 750 A         |
| Length                         | 349 mm        |
| Width                          | 175 mm        |
| Height                         | 235 mm        |
| Box size                       | D02           |
| Polarity                       | ETN 0         |
| Terminal Type                  | EN taper post |
| Hold Down                      | В0            |
| Weights (subject of variation) | 25.40 kg      |