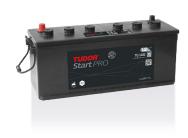

## StartPRO TG1402

| Part number                    | TG1402        |
|--------------------------------|---------------|
|                                |               |
| Technology                     | Flooded       |
| EAN/GTIN                       | 3661024055345 |
| Voltage                        | 12 V          |
| Capacity                       | 140.0 Ah      |
| CCA                            | 900 A         |
| Length                         | 508 mm        |
| Width                          | 175 mm        |
| Height                         | 205 mm        |
| Box size                       | ATM           |
| Polarity                       | ETN 0         |
| Terminal Type                  | EN taper post |
| Hold Down                      | B1            |
| Weights (subject of variation) | 33.80 kg      |