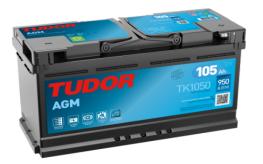

# TUDOR

#### **Batteries for Cars**

# **AGM TK1050**

| Part number                    | TK1050        |
|--------------------------------|---------------|
| Technology                     | AGM           |
| EAN/GTIN                       | 3661024056519 |
| Voltage                        | 12 V          |
| Capacity                       | 105.0 Ah      |
| CCA                            | 950 A         |
| Length                         | 392 mm        |
| Width                          | 175 mm        |
| Height                         | 190 mm        |
| Box size                       | L06           |
| Polarity                       | ETN 0         |
| Terminal Type                  | EN taper post |
| Hold Down                      | B13           |
| Weights (subject of variation) | 29.00 kg      |
|                                |               |