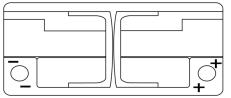

Polarity

MANDATORY

VEHICLES

FOR START-STOP

**Terminal Type** 

Ø19.5

PositiveTerminal

Ø17.9