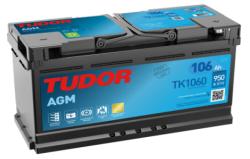

## **AGM TK1060**

| Part | number           | TK1060        |
|------|------------------|---------------|
| Tecl | hnology          | AGM           |
| EAN  | /GTIN            | 3661024057660 |
| Volt | age              | 12 V          |
| Сар  | acity            | 106.0 Ah      |
| CCA  | N N              | 950 A         |
| Leng | gth              | 392 mm        |
| Wid  | th               | 175 mm        |
| Heig | ght              | 190 mm        |
| Box  | size             | L06           |
| Pola | rity             | ETN 0         |
| Terr | minal Type       | EN taper post |
| Holo | d Down           | B13           |
| Wei  | ghts (subject of | 29.00 kg      |
| vari | ation)           |               |
|      |                  |               |