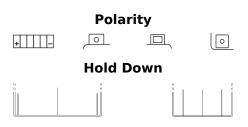

| Part number                    | TK131         |
|--------------------------------|---------------|
| Technology                     | AGM           |
| EAN/GTIN                       | 3661024056601 |
| Voltage                        | 12 V          |
| Capacity                       | 13.0 Ah       |
| CCA                            | 200 A         |
| Length                         | 150 mm        |
| Width                          | 90 mm         |
| Height                         | 145 mm        |
| Box size                       | C56           |
| Polarity                       | ETN 1         |
| Terminal Type                  | M04           |
| Hold Down                      | B0            |
| Weights (subject of variation) | 4.50 kg       |