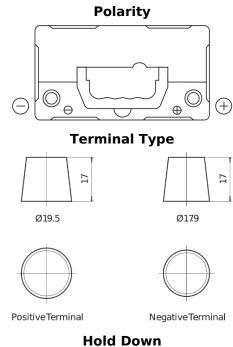

## **AGM TK454**

| Part number                    | TK454         |
|--------------------------------|---------------|
| Technology                     | AGM           |
| EAN/GTIN                       | 3661024057738 |
| Voltage                        | 12 V          |
| Capacity                       | 45.0 Ah       |
| CCA                            | 380 A         |
| Length                         | 237 mm        |
| Width                          | 127 mm        |
| Height                         | 227 mm        |
| Box size                       | B24           |
| Polarity                       | ETN 0         |
| Terminal Type                  | EN taper post |
| Hold Down                      | В0            |
| Weights (subject of variation) | 13.50 kg      |

## Hold Down

Design, features and specifications are subject to change without notice. We disclaim any representation or warranty, express or implied, concerning the data or recommendations, and in no event shall be liable for any loss or damage claimed to have arisen as a result. Some products may not be available in your local market.