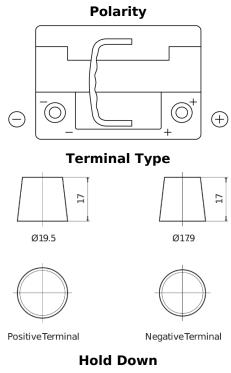

## **AGM TK600**

| Part number                    | TK600         |
|--------------------------------|---------------|
| Technology                     | AGM           |
| EAN/GTIN                       | 3661024056502 |
| Voltage                        | 12 V          |
| Capacity                       | 60.0 Ah       |
| CCA                            | 680 A         |
| Length                         | 242 mm        |
| Width                          | 175 mm        |
| Height                         | 190 mm        |
| Box size                       | L02           |
| Polarity                       | ETN 0         |
| Terminal Type                  | EN taper post |
| Hold Down                      | B13           |
| Weights (subject of variation) | 17.90 kg      |
|                                |               |