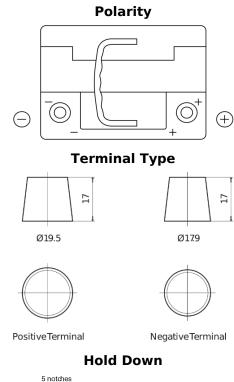

## **AGM TK620**

| Part number                    | TK620         |
|--------------------------------|---------------|
| Technology                     | AGM           |
| EAN/GTIN                       | 3661024057622 |
| Voltage                        | 12 V          |
| Capacity                       | 62.0 Ah       |
| CCA                            | 680 A         |
| Length                         | 242 mm        |
| Width                          | 175 mm        |
| Height                         | 190 mm        |
| Box size                       | L02           |
| Polarity                       | ETN 0         |
| Terminal Type                  | EN taper post |
| Hold Down                      | B13           |
| Weights (subject of variation) | 17.90 kg      |