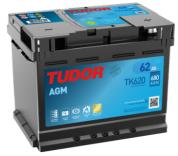

## **AGM TK620**

| Part number                    | TK620         |
|--------------------------------|---------------|
| Technology                     | AGM           |
| EAN/GTIN                       | 3661024057622 |
| Voltage                        | 12 V          |
| Capacity                       | 62.0 Ah       |
| CCA                            | 680 A         |
| Length                         | 242 mm        |
| Width                          | 175 mm        |
| Height                         | 190 mm        |
| Box size                       | L02           |
| Polarity                       | ETN 0         |
| Terminal Type                  | EN taper post |
| Hold Down                      | B13           |
| Weights (subject of variation) | 17.90 kg      |