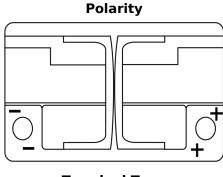

## **AGM TK700**

| Part number                    | TK700         |
|--------------------------------|---------------|
| Technology                     | AGM           |
| EAN/GTIN                       | 3661024055710 |
| Voltage                        | 12 V          |
| Capacity                       | 70.0 Ah       |
| CCA                            | 760 A         |
| Length                         | 278 mm        |
| Width                          | 175 mm        |
| Height                         | 190 mm        |
| Box size                       | L03           |
| Polarity                       | ETN 0         |
| Terminal Type                  | EN taper post |
| Hold Down                      | B13           |
| Weights (subject of variation) | 20.60 kg      |
|                                |               |

## Positive Terminal Terminal Type Ø19.5 Ø179 Negative Terminal

Design, features and specifications are subject to change without notice. We disclaim any representation or warranty, express or implied, concerning the data or recommendations, and in no event shall be liable for any loss or damage claimed to have arisen as a result. Some products may not be available in your local market.