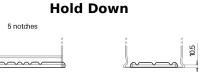

## **AGM TK700**

| Part number                    | TK700         |
|--------------------------------|---------------|
| Technology                     | AGM           |
| EAN/GTIN                       | 3661024055710 |
| Voltage                        | 12 V          |
| Capacity                       | 70.0 Ah       |
| CCA                            | 760 A         |
| Length                         | 278 mm        |
| Width                          | 175 mm        |
| Height                         | 190 mm        |
| Box size                       | L03           |
| Polarity                       | ETN 0         |
| Terminal Type                  | EN taper post |
| Hold Down                      | B13           |
| Weights (subject of variation) | 20.60 kg      |
|                                |               |