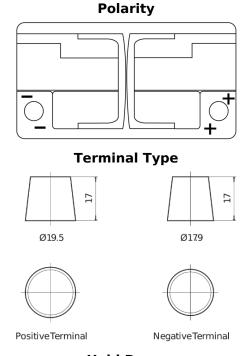

## **AGM TK820**

| Part number                    | TK820         |
|--------------------------------|---------------|
| Technology                     | AGM           |
| EAN/GTIN                       | 3661024057646 |
| Voltage                        | 12 V          |
| Capacity                       | 82.0 Ah       |
| CCA                            | 800 A         |
| Length                         | 315 mm        |
| Width                          | 175 mm        |
| Height                         | 190 mm        |
| Box size                       | L04           |
| Polarity                       | ETN 0         |
| Terminal Type                  | EN taper post |
| Hold Down                      | B13           |
| Weights (subject of variation) | 23.30 kg      |

## Hold Down 5 notches

Design, features and specifications are subject to change without notice. We disclaim any representation or warranty, express or implied, concerning the data or recommendations, and in no event shall be liable for any loss or damage claimed to have arisen as a result. Some products may not be available in your local market.