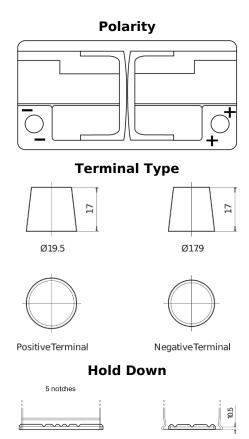

## **AGM TK950**

| Part number                    | TK950         |
|--------------------------------|---------------|
| Technology                     | AGM           |
| EAN/GTIN                       | 3661024055741 |
| Voltage                        | 12 V          |
| Capacity                       | 95.0 Ah       |
| CCA                            | 850 A         |
| Length                         | 353 mm        |
| Width                          | 175 mm        |
| Height                         | 190 mm        |
| Box size                       | L05           |
| Polarity                       | ETN 0         |
| Terminal Type                  | EN taper post |
| Hold Down                      | B13           |
| Weights (subject of variation) | 26.10 kg      |