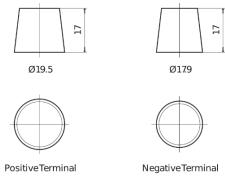

| Part number                    | TL1000        |
|--------------------------------|---------------|
| Technology                     | EFB           |
| EAN/GTIN                       | 3661024057134 |
| Voltage                        | 12 V          |
| Capacity                       | 100.0 Ah      |
| CCA                            | 900 A         |
| Length                         | 353 mm        |
| Width                          | 175 mm        |
| Height                         | 190 mm        |
| Box size                       | L05           |
| Polarity                       | ETN 0         |
| Terminal Type                  | EN taper post |
| Hold Down                      | B13           |
| Weights (subject of variation) | 25.50 kg      |

## Polarity Terminal Type



## **Hold Down**



Design, features and specifications are subject to change without notice. We disclaim any representation or warranty, express or implied, concerning the data or recommendations, and in no event shall be liable for any loss or damage claimed to have arisen as a result. Some products may not be available in your local market.