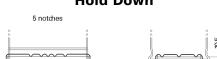

## **EFB TL700**

| Part number                    | TL700         |
|--------------------------------|---------------|
| Technology                     | EFB           |
| EAN/GTIN                       | 3661024055697 |
| Voltage                        | 12 V          |
| Capacity                       | 70.0 Ah       |
| CCA                            | 760 A         |
| Length                         | 278 mm        |
| Width                          | 175 mm        |
| Height                         | 190 mm        |
| Box size                       | L03           |
| Polarity                       | ETN 0         |
| Terminal Type                  | EN taper post |
| Hold Down                      | B13           |
| Weights (subject of variation) | 19.30 kg      |

## **Hold Down**

NegativeTerminal

PositiveTerminal

Design, features and specifications are subject to change without notice. We disclaim any representation or warranty, express or implied, concerning the data or recommendations, and in no event shall be liable for any loss or damage claimed to have arisen as a result. Some products may not be available in your local market.