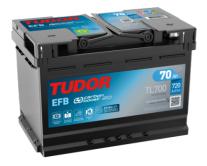

## **EFB TL700**

| Part number                    | TL700         |
|--------------------------------|---------------|
| Technology                     | EFB           |
| EAN/GTIN                       | 3661024055697 |
| Voltage                        | 12 V          |
| Capacity                       | 70.0 Ah       |
| CCA                            | 760 A         |
| Length                         | 278 mm        |
| Width                          | 175 mm        |
| Height                         | 190 mm        |
| Box size                       | L03           |
| Polarity                       | ETN 0         |
| Terminal Type                  | EN taper post |
| Hold Down                      | B13           |
| Weights (subject of variation) | 19.30 kg      |