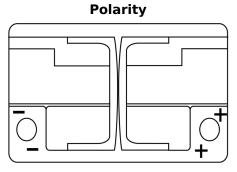

## **EFB TL700**

| Part number                    | TL700         |
|--------------------------------|---------------|
| Technology                     | EFB           |
| EAN/GTIN                       | 3661024055697 |
| Voltage                        | 12 V          |
| Capacity                       | 70.0 Ah       |
| CCA                            | 760 A         |
| Length                         | 278 mm        |
| Width                          | 175 mm        |
| Height                         | 190 mm        |
| Box size                       | L03           |
| Polarity                       | ETN 0         |
| Terminal Type                  | EN taper post |
| Hold Down                      | B13           |
| Weights (subject of variation) | 19.30 kg      |

## Terminal Type Ø19.5 Ø179

## **Hold Down**

NegativeTerminal

PositiveTerminal

Design, features and specifications are subject to change without notice. We disclaim any representation or warranty, express or implied, concerning the data or recommendations, and in no event shall be liable for any loss or damage claimed to have arisen as a result. Some products may not be available in your local market.