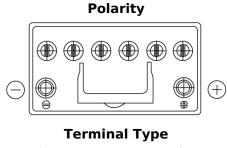

## **EFB TL954**

| Part number                    | TL954         |
|--------------------------------|---------------|
| Technology                     | EFB           |
| EAN/GTIN                       | 3661024056656 |
| Voltage                        | 12 V          |
| Capacity                       | 95.0 Ah       |
| CCA                            | 800 A         |
| Length                         | 306 mm        |
| Width                          | 173 mm        |
| Height                         | 222 mm        |
| Box size                       | D31           |
| Polarity                       | ETN 0         |
| Terminal Type                  | EN taper post |
| Hold Down                      | Korean B1     |
| Weights (subject of variation) | 21.80 kg      |