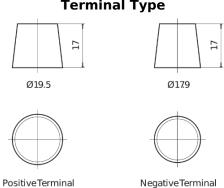

## **EFB TL954**

| Part number                    | TL954         |
|--------------------------------|---------------|
| Technology                     | EFB           |
| EAN/GTIN                       | 3661024056656 |
| Voltage                        | 12 V          |
| Capacity                       | 95.0 Ah       |
| CCA                            | 800 A         |
| Length                         | 306 mm        |
| Width                          | 173 mm        |
| Height                         | 222 mm        |
| Box size                       | D31           |
| Polarity                       | ETN 0         |
| Terminal Type                  | EN taper post |
| Hold Down                      | Korean B1     |
| Weights (subject of variation) | 21.80 kg      |