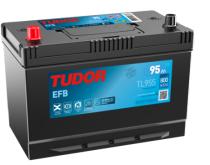

## Batteries for Cars

EFB TL955

| Part number         | TL955         | Polarity         |
|---------------------|---------------|------------------|
| Technology          | EFB           |                  |
| EAN/GTIN            | 3661024056663 |                  |
| Voltage             | 12 V          |                  |
| Capacity            | 95.0 Ah       |                  |
| CCA                 | 800 A         |                  |
| Length              | 306 mm        | Terminal Ty      |
| Width               | 173 mm        |                  |
| Height              | 222 mm        |                  |
| Box size            | D31           | Ø19.5            |
| Polarity            | ETN 1         |                  |
| Terminal Type       | EN taper post |                  |
| Hold Down           | Korean B1     |                  |
| Weights (subject of | 21.80 kg      |                  |
| variation)          |               | PositiveTerminal |
|                     |               | Hold Dow         |