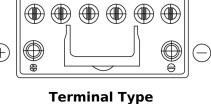

## Batteries for Cars

EFB TL955

| Part number         | TL955         | Polarity         |
|---------------------|---------------|------------------|
| Technology          | EFB           |                  |
| EAN/GTIN            | 3661024056663 |                  |
| Voltage             | 12 V          |                  |
| Capacity            | 95.0 Ah       |                  |
| CCA                 | 800 A         |                  |
| Length              | 306 mm        | Terminal Ty      |
| Width               | 173 mm        |                  |
| Height              | 222 mm        |                  |
| Box size            | D31           | Ø19.5            |
| Polarity            | ETN 1         |                  |
| Terminal Type       | EN taper post |                  |
| Hold Down           | Korean B1     |                  |
| Weights (subject of | 21.80 kg      |                  |
| variation)          |               | PositiveTerminal |
|                     |               | Hold Dow         |

Ø17.9

17

NegativeTerminal