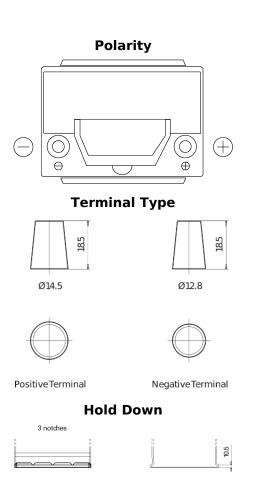

## **High-Tech TA406**

| Part number                    | TA406          |
|--------------------------------|----------------|
| Technology                     | Flooded        |
| EAN/GTIN                       | 3661024057172  |
| Voltage                        | 12 V           |
| Capacity                       | 40 Ah          |
| CCA                            | 350 A          |
| Length                         | 187 mm         |
| Width                          | 127 mm         |
| Height                         | 220 mm         |
| Box size                       | B19            |
| Polarity                       | ETN 0          |
| Terminal Type                  | JIS taper post |
| Hold Down                      | B1             |
| Weights (subject of variation) | 9.30 kg        |
|                                |                |