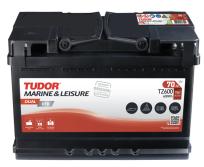

## **Dual EFB TZ600**

| Part number                    | TZ600         |
|--------------------------------|---------------|
| Technology                     | EFB           |
| EAN/GTIN                       | 3661024057592 |
| Voltage                        | 12 V          |
| Capacity                       | 70.0 Ah       |
| CCA                            | 760 A         |
| Watt hour                      | 600 Wh        |
| Length                         | 278 mm        |
| Width                          | 175 mm        |
| Height                         | 190 mm        |
| Box size                       | L03           |
| Polarity                       | ETN 0         |
| Terminal Type                  | EN taper post |
| Hold Down                      | B13           |
| Weights (subject of variation) | 19.30 kg      |