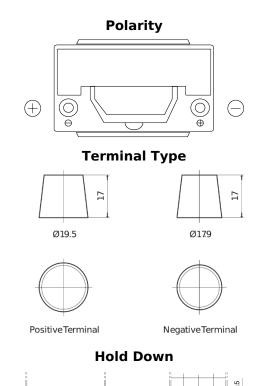

## **High-Tech TA954**

| Part number                    | TA954         |
|--------------------------------|---------------|
| Technology                     | Flooded       |
| EAN/GTIN                       | 3661024054188 |
| Voltage                        | 12 V          |
| Capacity                       | 95 Ah         |
| CCA                            | 800 A         |
| Length                         | 306 mm        |
| Width                          | 173 mm        |
| Height                         | 222 mm        |
| Box size                       | D31           |
| Polarity                       | ETN 0         |
| Terminal Type                  | EN taper post |
| Hold Down                      | Korean B1     |
| Weights (subject of variation) | 21.40 kg      |