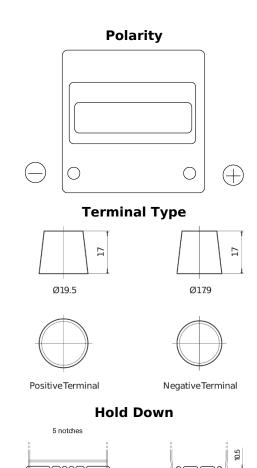

## **Technica TB440**

| Part number                    | TB440         |
|--------------------------------|---------------|
| Technology                     | Flooded       |
| EAN/GTIN                       | 3661024054508 |
| Voltage                        | 12 V          |
| Capacity                       | 44 Ah         |
| CCA                            | 400 A         |
| Length                         | 175 mm        |
| Width                          | 175 mm        |
| Height                         | 190 mm        |
| Box size                       | L00           |
| Polarity                       | ETN 0         |
| Terminal Type                  | EN taper post |
| Hold Down                      | B13           |
| Weights (subject of variation) | 10.70 kg      |
|                                |               |