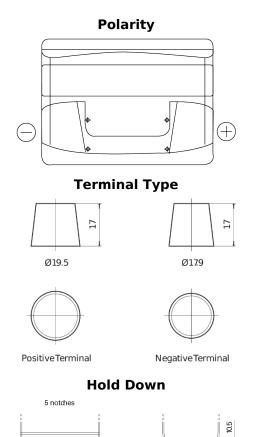

## **Technica TB442**

| Part number                    | TB442         |
|--------------------------------|---------------|
| Technology                     | Flooded       |
| EAN/GTIN                       | 3661024054607 |
| Voltage                        | 12 V          |
| Capacity                       | 44 Ah         |
| CCA                            | 420 A         |
| Length                         | 207 mm        |
| Width                          | 175 mm        |
| Height                         | 175 mm        |
| Box size                       | LB1           |
| Polarity                       | ETN 0         |
| Terminal Type                  | EN taper post |
| Hold Down                      | B13           |
| Weights (subject of variation) | 10.60 kg      |