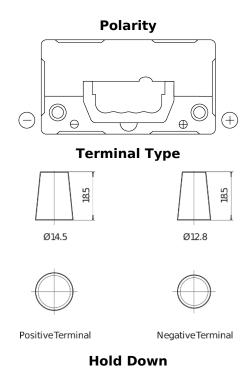

## **Technica TB456**

| Part number                    | TB456          |
|--------------------------------|----------------|
| Technology                     | Flooded        |
| EAN/GTIN                       | 3661024054355  |
| Voltage                        | 12 V           |
| Capacity                       | 45 Ah          |
| CCA                            | 330 A          |
| Length                         | 237 mm         |
| Width                          | 127 mm         |
| Height                         | 227 mm         |
| Box size                       | B24            |
| Polarity                       | ETN 0          |
| Terminal Type                  | JIS taper post |
| Hold Down                      | В0             |
| Weights (subject of variation) | 11.40 kg       |