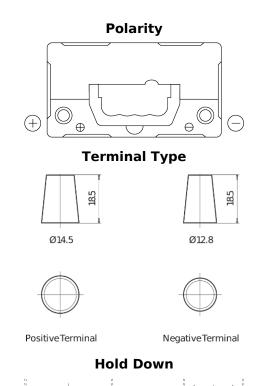

## **Technica TB457**

| Part number                    | TB457          |
|--------------------------------|----------------|
| Technology                     | Flooded        |
| EAN/GTIN                       | 3661024054362  |
| Voltage                        | 12 V           |
| Capacity                       | 45 Ah          |
| CCA                            | 330 A          |
| Length                         | 237 mm         |
| Width                          | 127 mm         |
| Height                         | 227 mm         |
| Box size                       | B24            |
| Polarity                       | ETN 1          |
| Terminal Type                  | JIS taper post |
| Hold Down                      | В0             |
| Weights (subject of variation) | 11.40 kg       |