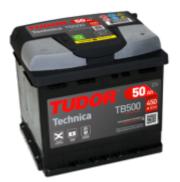

## Technica TB500

| Part number                    | TB500         |
|--------------------------------|---------------|
| Technology                     | Flooded       |
| EAN/GTIN                       | 3661024054515 |
| Voltage                        | 12 V          |
| Capacity                       | 50 Ah         |
| CCA                            | 450 A         |
| Length                         | 207 mm        |
| Width                          | 175 mm        |
| Height                         | 190 mm        |
| Box size                       | L01           |
| Polarity                       | ETN 0         |
| Terminal Type                  | EN taper post |
| Hold Down                      | B13           |
| Weights (subject of variation) | 12.10 kg      |
|                                |               |