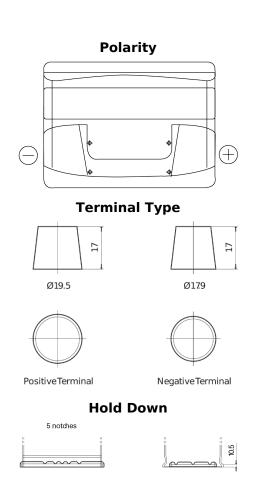

## Technica TB500

| Part number                    | TB500         |
|--------------------------------|---------------|
| Technology                     | Flooded       |
| EAN/GTIN                       | 3661024054515 |
| Voltage                        | 12 V          |
| Capacity                       | 50 Ah         |
| CCA                            | 450 A         |
| Length                         | 207 mm        |
| Width                          | 175 mm        |
| Height                         | 190 mm        |
| Box size                       | L01           |
| Polarity                       | ETN 0         |
| Terminal Type                  | EN taper post |
| Hold Down                      | B13           |
| Weights (subject of variation) | 12.10 kg      |
|                                |               |