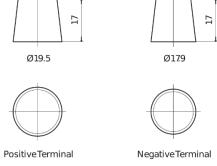

## **Technica TB504**

| Part number                    | TB504         |
|--------------------------------|---------------|
| Technology                     | Flooded       |
| EAN/GTIN                       | 3661024054409 |
| Voltage                        | 12 V          |
| Capacity                       | 50 Ah         |
| CCA                            | 360 A         |
| Length                         | 200 mm        |
| Width                          | 173 mm        |
| Height                         | 222 mm        |
| Box size                       | D20           |
| Polarity                       | ETN 0         |
| Terminal Type                  | EN taper post |
| Hold Down                      | Korean B1     |
| Weights (subject of variation) | 12.90 kg      |