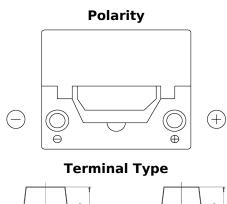

## **Technica TB504**

| Part number                    | TB504         |
|--------------------------------|---------------|
| Technology                     | Flooded       |
| EAN/GTIN                       | 3661024054409 |
| Voltage                        | 12 V          |
| Capacity                       | 50 Ah         |
| CCA                            | 360 A         |
| Length                         | 200 mm        |
| Width                          | 173 mm        |
| Height                         | 222 mm        |
| Box size                       | D20           |
| Polarity                       | ETN 0         |
| Terminal Type                  | EN taper post |
| Hold Down                      | Korean B1     |
| Weights (subject of variation) | 12.90 kg      |