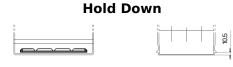

## **Technica TB504**

| Part number                    | TB504         |
|--------------------------------|---------------|
| Technology                     | Flooded       |
| EAN/GTIN                       | 3661024054409 |
| Voltage                        | 12 V          |
| Capacity                       | 50 Ah         |
| CCA                            | 360 A         |
| Length                         | 200 mm        |
| Width                          | 173 mm        |
| Height                         | 222 mm        |
| Box size                       | D20           |
| Polarity                       | ETN 0         |
| Terminal Type                  | EN taper post |
| Hold Down                      | Korean B1     |
| Weights (subject of variation) | 12.90 kg      |