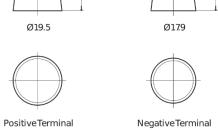

|
|--------------------------------|---------------|
| Technology                     | Flooded       |
| EAN/GTIN                       | 3661024054393 |
| Voltage                        | 12 V          |
| Capacity                       | 50 Ah         |
| CCA                            | 360 A         |
| Length                         | 200 mm        |
| Width                          | 173 mm        |
| Height                         | 222 mm        |
| Box size                       | D20           |
| Polarity                       | ETN 1         |
| Terminal Type                  | EN taper post |
| Hold Down                      | Korean B1     |
| Weights (subject of variation) | 12.90 kg      |
|                                |               |

## Polarity H Terminal Type



## Hold Down



Design, features and specifications are subject to change without notice. We disclaim any representation or warranty, express or implied, concerning the data or recommendations, and in no event shall be liable for any loss or damage claimed to have arisen as a result. Some products may not be available in your local market.