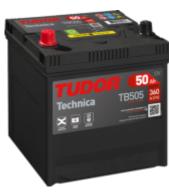

## **Technica TB505**

| Part number                    | TB505         |
|--------------------------------|---------------|
| Technology                     | Flooded       |
| EAN/GTIN                       | 3661024054393 |
| Voltage                        | 12 V          |
| Capacity                       | 50 Ah         |
| CCA                            | 360 A         |
| Length                         | 200 mm        |
| Width                          | 173 mm        |
| Height                         | 222 mm        |
| Box size                       | D20           |
| Polarity                       | ETN 1         |
| Terminal Type                  | EN taper post |
| Hold Down                      | Korean B1     |
| Weights (subject of variation) | 12.90 kg      |
|                                |               |