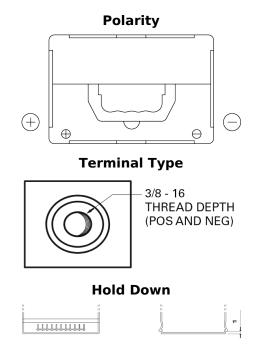

## **Technica TB558**

| Part number                    | TB558                       |
|--------------------------------|-----------------------------|
| Technology                     | Flooded                     |
| EAN/GTIN                       | 3661024057158               |
| Voltage                        | 12 V                        |
| Capacity                       | 55 Ah                       |
| CCA                            | 620 A                       |
| Length                         | 230 mm                      |
| Width                          | 180 mm                      |
| Height                         | 186 mm                      |
| Box size                       | G75                         |
| Polarity                       | ETN 1                       |
| Terminal Type                  | SAE S 3/8" side<br>Terminal |
| Hold Down                      | B7                          |
| Weights (subject of variation) | 14.20 kg                    |