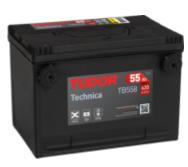

## **Technica TB558**

| Part number                    | TB558                       |
|--------------------------------|-----------------------------|
| Technology                     | Flooded                     |
| EAN/GTIN                       | 3661024057158               |
| Voltage                        | 12 V                        |
| Capacity                       | 55 Ah                       |
| CCA                            | 620 A                       |
| Length                         | 230 mm                      |
| Width                          | 180 mm                      |
| Height                         | 186 mm                      |
| Box size                       | G75                         |
| Polarity                       | ETN 1                       |
| Terminal Type                  | SAE S 3/8" side<br>Terminal |
| Hold Down                      | B7                          |
| Weights (subject of variation) | 14.20 kg                    |