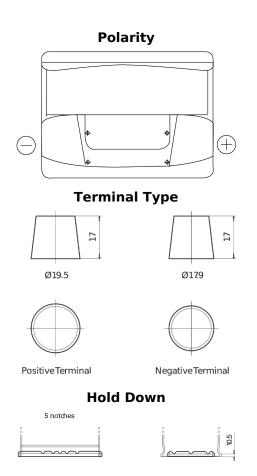

## **Technica TB602**

| Pa | art number                       | TB602         |
|----|----------------------------------|---------------|
| Т  | echnology                        | Flooded       |
| E  | AN/GTIN                          | 3661024054638 |
| V  | oltage                           | 12 V          |
| С  | apacity                          | 60 Ah         |
| С  | CA                               | 540 A         |
| Le | ength                            | 242 mm        |
| W  | /idth                            | 175 mm        |
| Н  | eight                            | 175 mm        |
| В  | ox size                          | LB2           |
| P  | olarity                          | ETN 0         |
| Т  | erminal Type                     | EN taper post |
| Н  | old Down                         | B13           |
|    | /eights (subject of<br>ariation) | 12.90 kg      |
|    |                                  |               |