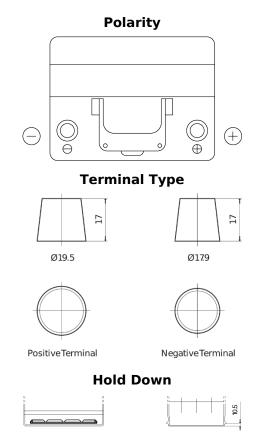

## **Technica TB604**

| Part number                    | TB604         |
|--------------------------------|---------------|
| Technology                     | Flooded       |
| EAN/GTIN                       | 3661024054416 |
| Voltage                        | 12 V          |
| Capacity                       | 60 Ah         |
| CCA                            | 480 A         |
| Length                         | 230 mm        |
| Width                          | 173 mm        |
| Height                         | 222 mm        |
| Box size                       | D23           |
| Polarity                       | ETN 0         |
| Terminal Type                  | EN taper post |
| Hold Down                      | Korean B1     |
| Weights (subject of variation) | 14.60 kg      |