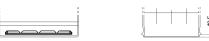

## **Technica TB605**

| Part number                    | TB605         |
|--------------------------------|---------------|
| Technology                     | Flooded       |
| EAN/GTIN                       | 3661024054423 |
| Voltage                        | 12 V          |
| Capacity                       | 60 Ah         |
| CCA                            | 480 A         |
| Length                         | 230 mm        |
| Width                          | 173 mm        |
| Height                         | 222 mm        |
| Box size                       | D23           |
| Polarity                       | ETN 1         |
| Terminal Type                  | EN taper post |
| Hold Down                      | Korean B1     |
| Weights (subject of variation) | 14.60 kg      |