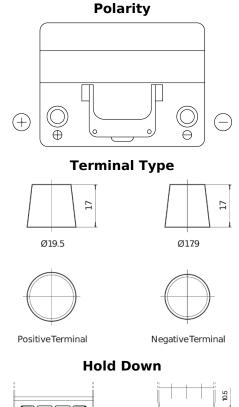

## **Technica TB605**

| Part number                    | TB605         |
|--------------------------------|---------------|
| Technology                     | Flooded       |
| EAN/GTIN                       | 3661024054423 |
| Voltage                        | 12 V          |
| Capacity                       | 60 Ah         |
| CCA                            | 480 A         |
| Length                         | 230 mm        |
| Width                          | 173 mm        |
| Height                         | 222 mm        |
| Box size                       | D23           |
| Polarity                       | ETN 1         |
| Terminal Type                  | EN taper post |
| Hold Down                      | Korean B1     |
| Weights (subject of variation) | 14.60 kg      |