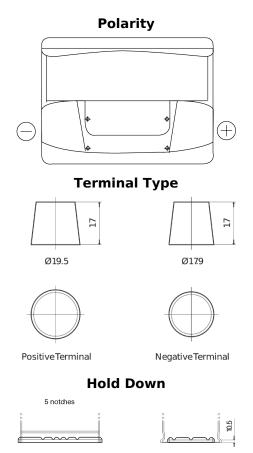

## **Technica TB620**

| Part number                    | TB620         |
|--------------------------------|---------------|
| Technology                     | Flooded       |
| EAN/GTIN                       | 3661024054539 |
| Voltage                        | 12 V          |
| Capacity                       | 62 Ah         |
| CCA                            | 540 A         |
| Length                         | 242 mm        |
| Width                          | 175 mm        |
| Height                         | 190 mm        |
| Box size                       | L02           |
| Polarity                       | ETN 0         |
| Terminal Type                  | EN taper post |
| Hold Down                      | B13           |
| Weights (subject of variation) | 13.90 kg      |