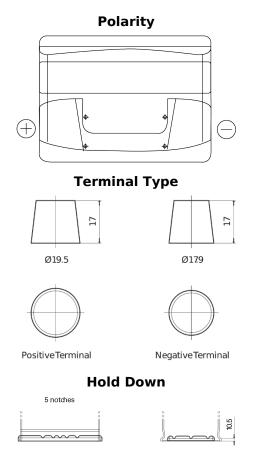

## **Technica TB621**

| Part number                    | TB621         |
|--------------------------------|---------------|
| Technology                     | Flooded       |
| EAN/GTIN                       | 3661024054546 |
| Voltage                        | 12 V          |
| Capacity                       | 62 Ah         |
| CCA                            | 540 A         |
| Length                         | 242 mm        |
| Width                          | 175 mm        |
| Height                         | 190 mm        |
| Box size                       | L02           |
| Polarity                       | ETN 1         |
| Terminal Type                  | EN taper post |
| Hold Down                      | B13           |
| Weights (subject of variation) | 14.40 kg      |