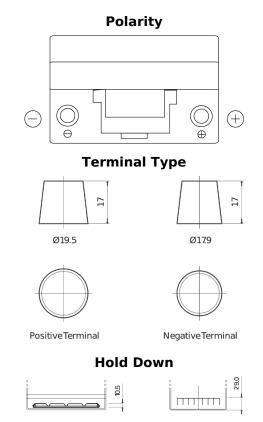

## **Technica TB704**

| Part number                    | TB704         |
|--------------------------------|---------------|
| Technology                     | Flooded       |
| EAN/GTIN                       | 3661024054430 |
| Voltage                        | 12 V          |
| Capacity                       | 70 Ah         |
| CCA                            | 540 A         |
| Length                         | 270 mm        |
| Width                          | 173 mm        |
| Height                         | 222 mm        |
| Box size                       | D26           |
| Polarity                       | ETN 0         |
| Terminal Type                  | EN taper post |
| Hold Down                      | Korean B1+B6  |
| Weights (subject of variation) | 16.10 kg      |
|                                |               |