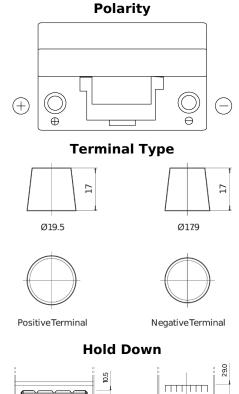

## **Technica TB705**

| Part number                    | TB705         |
|--------------------------------|---------------|
| Technology                     | Flooded       |
| EAN/GTIN                       | 3661024054447 |
| Voltage                        | 12 V          |
| Capacity                       | 70 Ah         |
| CCA                            | 540 A         |
| Length                         | 270 mm        |
| Width                          | 173 mm        |
| Height                         | 222 mm        |
| Box size                       | D26           |
| Polarity                       | ETN 1         |
| Terminal Type                  | EN taper post |
| Hold Down                      | Korean B1+B6  |
| Weights (subject of variation) | 16.10 kg      |