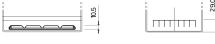

## **Technica TB705**

| Part number                    | TB705         |
|--------------------------------|---------------|
| Technology                     | Flooded       |
| EAN/GTIN                       | 3661024054447 |
| Voltage                        | 12 V          |
| Capacity                       | 70 Ah         |
| CCA                            | 540 A         |
| Length                         | 270 mm        |
| Width                          | 173 mm        |
| Height                         | 222 mm        |
| Box size                       | D26           |
| Polarity                       | ETN 1         |
| Terminal Type                  | EN taper post |
| Hold Down                      | Korean B1+B6  |
| Weights (subject of variation) | 16.10 kg      |