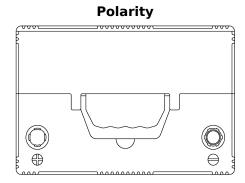

## **Technica TB708**

| Part number                    | TB708           |
|--------------------------------|-----------------|
| Technology                     | Flooded         |
| EAN/GTIN                       | 3661024057165   |
| Voltage                        | 12 V            |
| Capacity                       | 70 Ah           |
| CCA                            | 740 A           |
| Length                         | 260 mm          |
| Width                          | 180 mm          |
| Height                         | 186 mm          |
| Box size                       | G78             |
| Polarity                       | ETN 1           |
| Terminal Type                  | SAE S 3/8" side |
|                                | Terminal        |
| Hold Down                      | B7              |
| Weights (subject of variation) | 16.70 kg        |