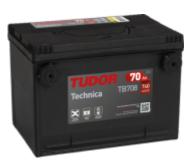

## **Technica TB708**

| Part number                    | TB708           |
|--------------------------------|-----------------|
| Technology                     | Flooded         |
| EAN/GTIN                       | 3661024057165   |
| Voltage                        | 12 V            |
| Capacity                       | 70 Ah           |
| CCA                            | 740 A           |
| Length                         | 260 mm          |
| Width                          | 180 mm          |
| Height                         | 186 mm          |
| Box size                       | G78             |
| Polarity                       | ETN 1           |
| Terminal Type                  | SAE S 3/8" side |
|                                | Terminal        |
| Hold Down                      | B7              |
| Weights (subject of variation) | 16.70 kg        |