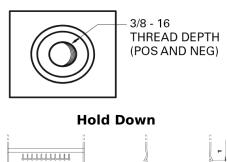

## **Technica TB708**

| Part number                    | TB708           |
|--------------------------------|-----------------|
| Technology                     | Flooded         |
| EAN/GTIN                       | 3661024057165   |
| Voltage                        | 12 V            |
| Capacity                       | 70 Ah           |
| CCA                            | 740 A           |
| Length                         | 260 mm          |
| Width                          | 180 mm          |
| Height                         | 186 mm          |
| Box size                       | G78             |
| Polarity                       | ETN 1           |
| Terminal Type                  | SAE S 3/8" side |
|                                | Terminal        |
| Hold Down                      | B7              |
| Weights (subject of variation) | 16.70 kg        |