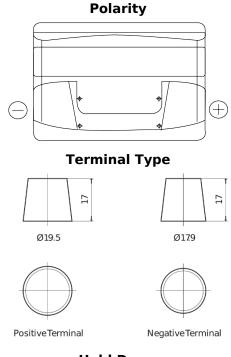

## **Technica TB712**

| Part number                    | TB712         |
|--------------------------------|---------------|
| Technology                     | Flooded       |
| EAN/GTIN                       | 3661024054645 |
| Voltage                        | 12 V          |
| Capacity                       | 71 Ah         |
| CCA                            | 670 A         |
| Length                         | 278 mm        |
| Width                          | 175 mm        |
| Height                         | 175 mm        |
| Box size                       | LB3           |
| Polarity                       | ETN 0         |
| Terminal Type                  | EN taper post |
| Hold Down                      | B13           |
| Weights (subject of variation) | 15.30 kg      |