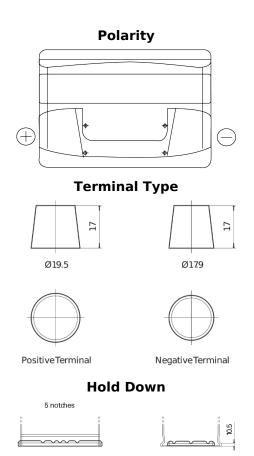

## Technica TB741

| Part number                    | TB741         |
|--------------------------------|---------------|
| Technology                     | Flooded       |
| EAN/GTIN                       | 3661024054560 |
| Voltage                        | 12 V          |
| Capacity                       | 74 Ah         |
| CCA                            | 680 A         |
| Length                         | 278 mm        |
| Width                          | 175 mm        |
| Height                         | 190 mm        |
| Box size                       | L03           |
| Polarity                       | ETN 1         |
| Terminal Type                  | EN taper post |
| Hold Down                      | B13           |
| Weights (subject of variation) | 16.60 kg      |
|                                |               |
|                                |               |