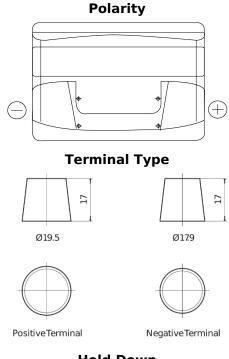

## **Technica TB800**

| Part number                    | TB800         |
|--------------------------------|---------------|
| Technology                     | Flooded       |
| EAN/GTIN                       | 3661024056465 |
| Voltage                        | 12 V          |
| Capacity                       | 80 Ah         |
| CCA                            | 640 A         |
| Length                         | 315 mm        |
| Width                          | 175 mm        |
| Height                         | 190 mm        |
| Box size                       | L04           |
| Polarity                       | ETN 0         |
| Terminal Type                  | EN taper post |
| Hold Down                      | B13           |
| Weights (subject of variation) | 19.00 kg      |