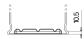

## **Technica TB800**

| Part number                    | TB800         |
|--------------------------------|---------------|
| Technology                     | Flooded       |
| EAN/GTIN                       | 3661024056465 |
| Voltage                        | 12 V          |
| Capacity                       | 80 Ah         |
| CCA                            | 640 A         |
| Length                         | 315 mm        |
| Width                          | 175 mm        |
| Height                         | 190 mm        |
| Box size                       | L04           |
| Polarity                       | ETN 0         |
| Terminal Type                  | EN taper post |
| Hold Down                      | B13           |
| Weights (subject of variation) | 19.00 kg      |

## **Hold Down**

Design, features and specifications are subject to change without notice. We disclaim any representation or warranty, express or implied, concerning the data or recommendations, and in no event shall be liable for any loss or damage claimed to have arisen as a result. Some products may not be available in your local market.