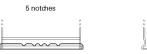

## **Technica TB800**

| Part number                    | TB800         |
|--------------------------------|---------------|
| Technology                     | Flooded       |
| EAN/GTIN                       | 3661024056465 |
| Voltage                        | 12 V          |
| Capacity                       | 80 Ah         |
| CCA                            | 640 A         |
| Length                         | 315 mm        |
| Width                          | 175 mm        |
| Height                         | 190 mm        |
| Box size                       | L04           |
| Polarity                       | ETN 0         |
| Terminal Type                  | EN taper post |
| Hold Down                      | B13           |
| Weights (subject of variation) | 19.00 kg      |

## **Hold Down**

Design, features and specifications are subject to change without notice. We disclaim any representation or warranty, express or implied, concerning the data or recommendations, and in no event shall be liable for any loss or damage claimed to have arisen as a result. Some products may not be available in your local market.