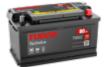

## Technica TB802

| Part number                    | TB802         |
|--------------------------------|---------------|
| Technology                     | Flooded       |
| EAN/GTIN                       | 3661024054652 |
| Voltage                        | 12 V          |
| Capacity                       | 80 Ah         |
| CCA                            | 700 A         |
| Length                         | 315 mm        |
| Width                          | 175 mm        |
| Height                         | 175 mm        |
| Box size                       | LB4           |
| Polarity                       | ETN 0         |
| Terminal Type                  | EN taper post |
| Hold Down                      | B13           |
| Weights (subject of variation) | 17.80 kg      |
|                                |               |