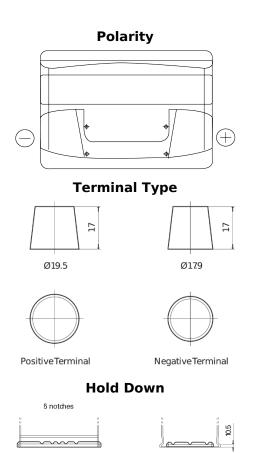

## Technica TB802

| Part number                    | TB802         |
|--------------------------------|---------------|
| Technology                     | Flooded       |
| EAN/GTIN                       | 3661024054652 |
| Voltage                        | 12 V          |
| Capacity                       | 80 Ah         |
| CCA                            | 700 A         |
| Length                         | 315 mm        |
| Width                          | 175 mm        |
| Height                         | 175 mm        |
| Box size                       | LB4           |
| Polarity                       | ETN 0         |
| Terminal Type                  | EN taper post |
| Hold Down                      | B13           |
| Weights (subject of variation) | 17.80 kg      |
|                                |               |