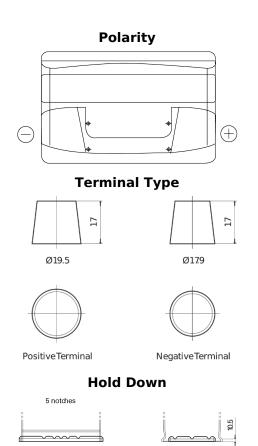

## Technica TB852

| Part number                    | TB852         |
|--------------------------------|---------------|
| Technology                     | Flooded       |
| EAN/GTIN                       | 3661024054669 |
| Voltage                        | 12 V          |
| Capacity                       | 85 Ah         |
| CCA                            | 760 A         |
| Length                         | 353 mm        |
| Width                          | 175 mm        |
| Height                         | 175 mm        |
| Box size                       | LB5           |
| Polarity                       | ETN 0         |
| Terminal Type                  | EN taper post |
| Hold Down                      | B13           |
| Weights (subject of variation) | 19.40 kg      |
|                                |               |