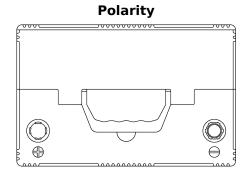

## **Technica TB858**

| Part number                    | TB858         |
|--------------------------------|---------------|
| Technology                     | Flooded       |
| EAN/GTIN                       | 3661024057141 |
| Voltage                        | 12 V          |
| Capacity                       | 85 Ah         |
| CCA                            | 800 A         |
| Length                         | 306 mm        |
| Width                          | 192 mm        |
| Height                         | 192 mm        |
| Box size                       | G65           |
| Polarity                       | ETN 1         |
| Terminal Type                  | EN taper post |
| Hold Down                      | B1            |
| Weights (subject of variation) | 19.50 kg      |