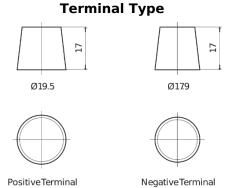

## **Technica TB858**

| Part number                    | TB858         |
|--------------------------------|---------------|
| Technology                     | Flooded       |
| EAN/GTIN                       | 3661024057141 |
| Voltage                        | 12 V          |
| Capacity                       | 85 Ah         |
| CCA                            | 800 A         |
| Length                         | 306 mm        |
| Width                          | 192 mm        |
| Height                         | 192 mm        |
| Box size                       | G65           |
| Polarity                       | ETN 1         |
| Terminal Type                  | EN taper post |
| Hold Down                      | B1            |
| Weights (subject of variation) | 19.50 kg      |