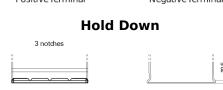

## **Technica TB858**

| Part number                    | TB858         |
|--------------------------------|---------------|
| Technology                     | Flooded       |
| EAN/GTIN                       | 3661024057141 |
| Voltage                        | 12 V          |
| Capacity                       | 85 Ah         |
| CCA                            | 800 A         |
| Length                         | 306 mm        |
| Width                          | 192 mm        |
| Height                         | 192 mm        |
| Box size                       | G65           |
| Polarity                       | ETN 1         |
| Terminal Type                  | EN taper post |
| Hold Down                      | B1            |
| Weights (subject of variation) | 19.50 kg      |