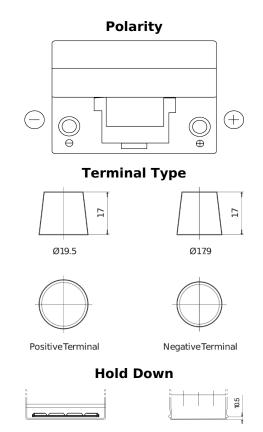

## **Technica TB954**

loss or damage claimed to have arisen as a result. Some products may not be available in your local market.

| Part number                    | TB954         |
|--------------------------------|---------------|
| Technology                     | Flooded       |
| EAN/GTIN                       | 3661024054454 |
| Voltage                        | 12 V          |
| Capacity                       | 95 Ah         |
| CCA                            | 760 A         |
| Length                         | 306 mm        |
| Width                          | 173 mm        |
| Height                         | 222 mm        |
| Box size                       | D31           |
| Polarity                       | ETN 0         |
| Terminal Type                  | EN taper post |
| Hold Down                      | Korean B1     |
| Weights (subject of variation) | 20.60 kg      |