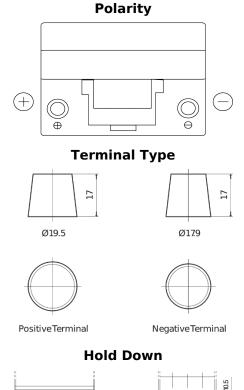

## **Technica TB955**

| Part number                    | TB955         |               |
|--------------------------------|---------------|---------------|
| Technology                     | Flooded       |               |
| EAN/GTIN                       | 3661024054461 |               |
| Voltage                        | 12 V          |               |
| Capacity                       | 95 Ah         | $(+) \otimes$ |
| CCA                            | 760 A         |               |
| Length                         | 306 mm        |               |
| Width                          | 173 mm        |               |
| Height                         | 222 mm        |               |
| Box size                       | D31           |               |
| Polarity                       | ETN 1         | Ø19.5         |
| Terminal Type                  | EN taper post |               |
| Hold Down                      | Korean B1     |               |
| Weights (subject of variation) | 20.60 kg      |               |
| Variation                      |               | PositiveTerr  |
|                                |               |               |