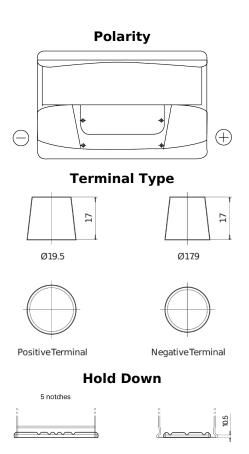

## Standard TC700

| Part number                    | TC700         |
|--------------------------------|---------------|
| Technology                     | Flooded       |
| EAN/GTIN                       | 3661024054829 |
| Voltage                        | 12 V          |
| Capacity                       | 70 Ah         |
| CCA                            | 640 A         |
| Length                         | 278 mm        |
| Width                          | 175 mm        |
| Height                         | 190 mm        |
| Box size                       | L03           |
| Polarity                       | ETN 0         |
| Terminal Type                  | EN taper post |
| Hold Down                      | B13           |
| Weights (subject of variation) | 16.00 kg      |
|                                |               |