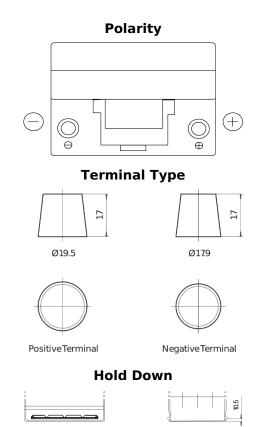

## **Standard TC904**

| Part number                    | TC904         |
|--------------------------------|---------------|
| Technology                     | Flooded       |
| EAN/GTIN                       | 3661024054751 |
| Voltage                        | 12 V          |
| Capacity                       | 90 Ah         |
| CCA                            | 680 A         |
| Length                         | 306 mm        |
| Width                          | 173 mm        |
| Height                         | 222 mm        |
| Box size                       | D31           |
| Polarity                       | ETN 0         |
| Terminal Type                  | EN taper post |
| Hold Down                      | Korean B1     |
| Weights (subject of variation) | 19.90 kg      |