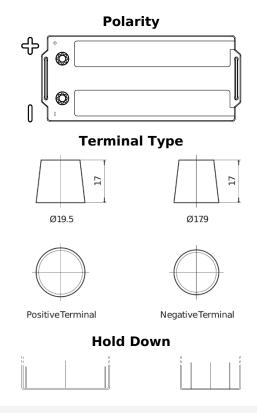

## StrongPRO EFB+ TE1853

| Part number                    | TE1853        |
|--------------------------------|---------------|
| Technology                     | EFB           |
| EAN/GTIN                       | 3661024055253 |
| Voltage                        | 12 V          |
| Capacity                       | 185 Ah        |
| CCA                            | 1100 A        |
| Length                         | 513 mm        |
| Width                          | 223 mm        |
| Height                         | 223 mm        |
| Box size                       | D05           |
| Polarity                       | ETN 3         |
| Terminal Type                  | EN taper post |
| Hold Down                      | В0            |
| Weights (subject of variation) | 46.40 kg      |