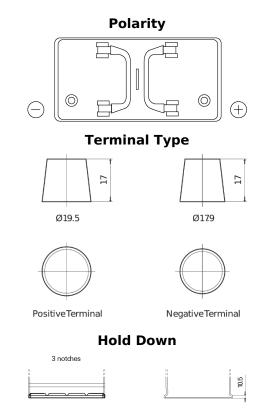

## PowerPRO TF1202

| Part number                    | TF1202        |
|--------------------------------|---------------|
| Technology                     | Flooded       |
| EAN/GTIN                       | 3661024055277 |
| Voltage                        | 12 V          |
| Capacity                       | 120 Ah        |
| CCA                            | 870 A         |
| Length                         | 349 mm        |
| Width                          | 175 mm        |
| Height                         | 235 mm        |
| Box size                       | D02           |
| Polarity                       | ETN 0         |
| Terminal Type                  | EN taper post |
| Hold Down                      | B1            |
| Weights (subject of variation) | 27.50 kg      |